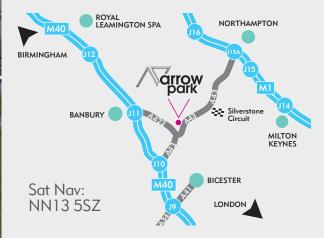

| First floor are |
|-----------------|
| TOTAL GIA       |

| Travel Destination  | Miles | Km | Time    |
|---------------------|-------|----|---------|
| Silverstone Circuit | 6     | 10 | 9 mins  |
| Junction 10, M40    | 7     | 11 | 10 mins |
| Junction 11, M40    | 10    | 16 | 15 mins |
| Junction 15A, M1    | 16    | 26 | 18 mins |