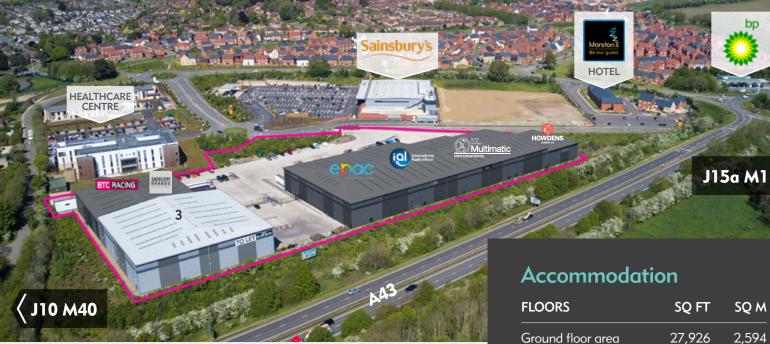

## INDUSTRIAL / WAREHOUSE UNIT TO LET

A43 BRACKLEY - M40/M1 LINK

## **UNIT 3 - 29,189 SQ FT**

Fronting the A43 with fast access to J10 of the M40 and J15A of the M1

Occupiers include:

Arrow Park, Brackley comprises a new warehouse and production development of 8 units. Units are built to a high specification, offer main road prominence on the A43 and provide excellent road connections to the M40 and M1.

The development is ideally suited to occupiers

This location is at the heart of the Motorsport Triangle, a dynamic economic area which is popular with many home of the British Grand Prix. Brackley is an expanding town with 2,750 plus new homes planned, this will add to the already good supply of skilled labour.