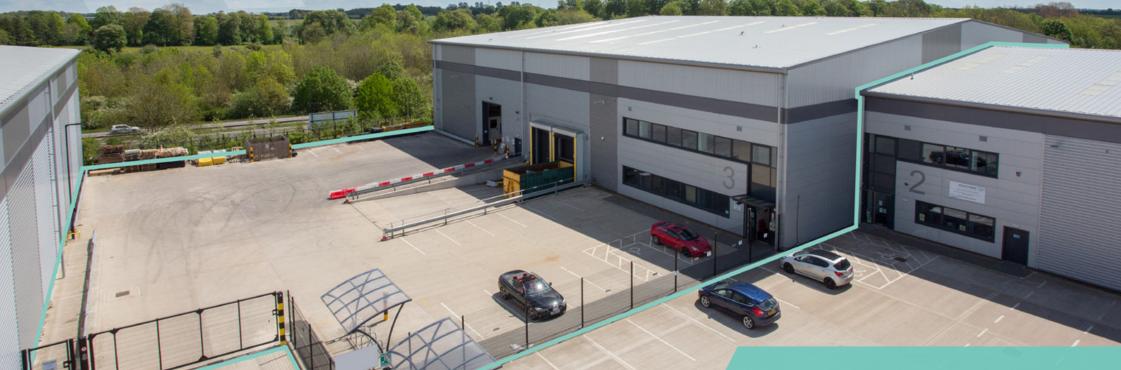

## **UNIT 3 - 29,189 SQ FT**

Fronting the A43 with fast access to J10 of the M40 and J15A of the M1

Occupiers include:

Arrow Park, Brackley comprises a new warehouse and production development of 8 units. Units are built to a high specification, offer main road prominence on the A43 and provide excellent road connections to the M40 and M1.

Unit 3 comprises an end of terrace industrial / warehouse unit of steel portal frame construction with composite cladding, first floor fitted office accommodation and generous self contained yard and parking provisions

## Grade A **Specification**

- 10m clear internal height
- 2 dock level loading doors
- 1 level access loading door
- FM2 floors with 50kn/m<sup>2</sup> UDL
- 36m deep self contained yard
- Extensive car parking
- Fully fitted offices at first floor