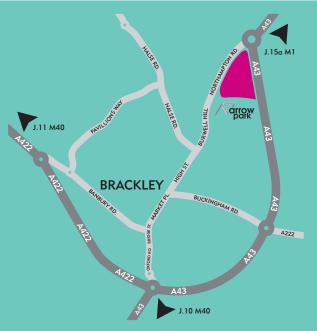

## INDUSTRIAL / WAREHOUSE UNIT TO LET

A43 BRACKLEY - M40/M1 LINK

## **UNIT 3 - 29,189 SQ FT**

Fronting the A43 with fast access to J10 of the M40 and J15A of the M1

Occupiers include:

Arrow Park, Brackley comprises a new warehouse and production development of 8 units. Units are built to a high specification, offer main road prominence on the A43 and provide excellent road connections to the M40 and M1.